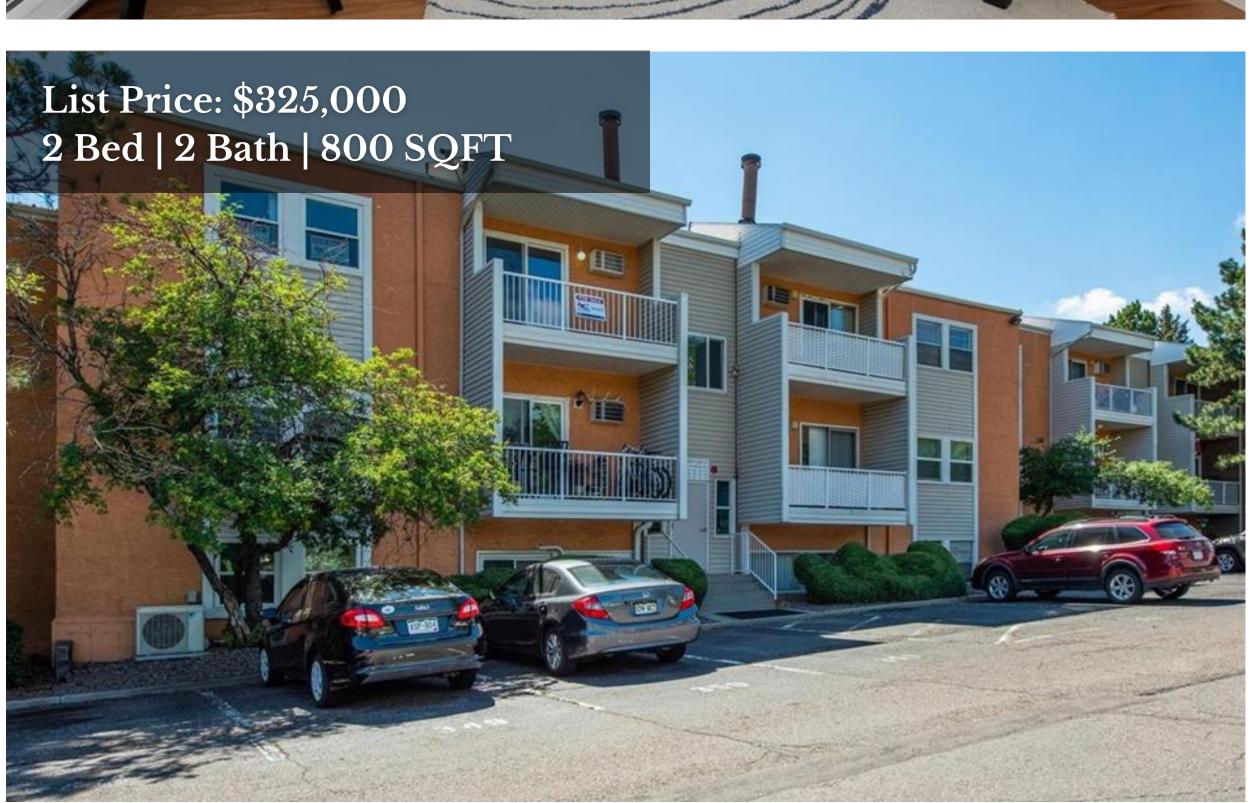

## ACTIVE LISTING: 1300 GOLDEN CIRCLE UNIT #309 GOLDEN, CO 80401

Listing Questions? Contact Lisa Reich

## 1300 GOLDEN CIRCLE - TCA

808-2244

Happy Day! Here are 3 Purchase Scenarios for buying your listing at Golden, CO.

Summary | Quote Date - 07/10/2022

|                                 | 5.814% RATE - 30 YEAR | 4.999% RATE w/ \$5,107 RATE BUY DOWN | 6.186% RATE - 10 YR I/O |
|---------------------------------|-----------------------|--------------------------------------|-------------------------|
| Purchase<br>Price:              | \$325,000             | \$330,107                            | \$325,000               |
| oan Amount:                     | \$264,332             | \$268,348                            | \$264,372               |
| nterest Rate:                   | 5.814%                | 4.999%                               | 6.186%                  |
| APR:                            | *5.878%               | *5.056%                              | *4.627%                 |
| erm (mos):                      | 360                   | 360                                  | 360                     |
| Payment:                        | \$2,163.83            | \$2,054.46                           | \$1,973.34              |
| Cash To                         | \$65,000.00           | \$66,021.40                          | \$65,000.00             |
| Close:<br>∕Ionthly<br>Pavirogal | \$0.00                | \$109.37                             | \$190.49                |
| nterest                         | 111.550%              | 93.230%                              | 83.270%                 |
| Perdentageyr                    | \$95 223 90           | \$88 <b>44</b> 7 50                  | \$83 794 50             |